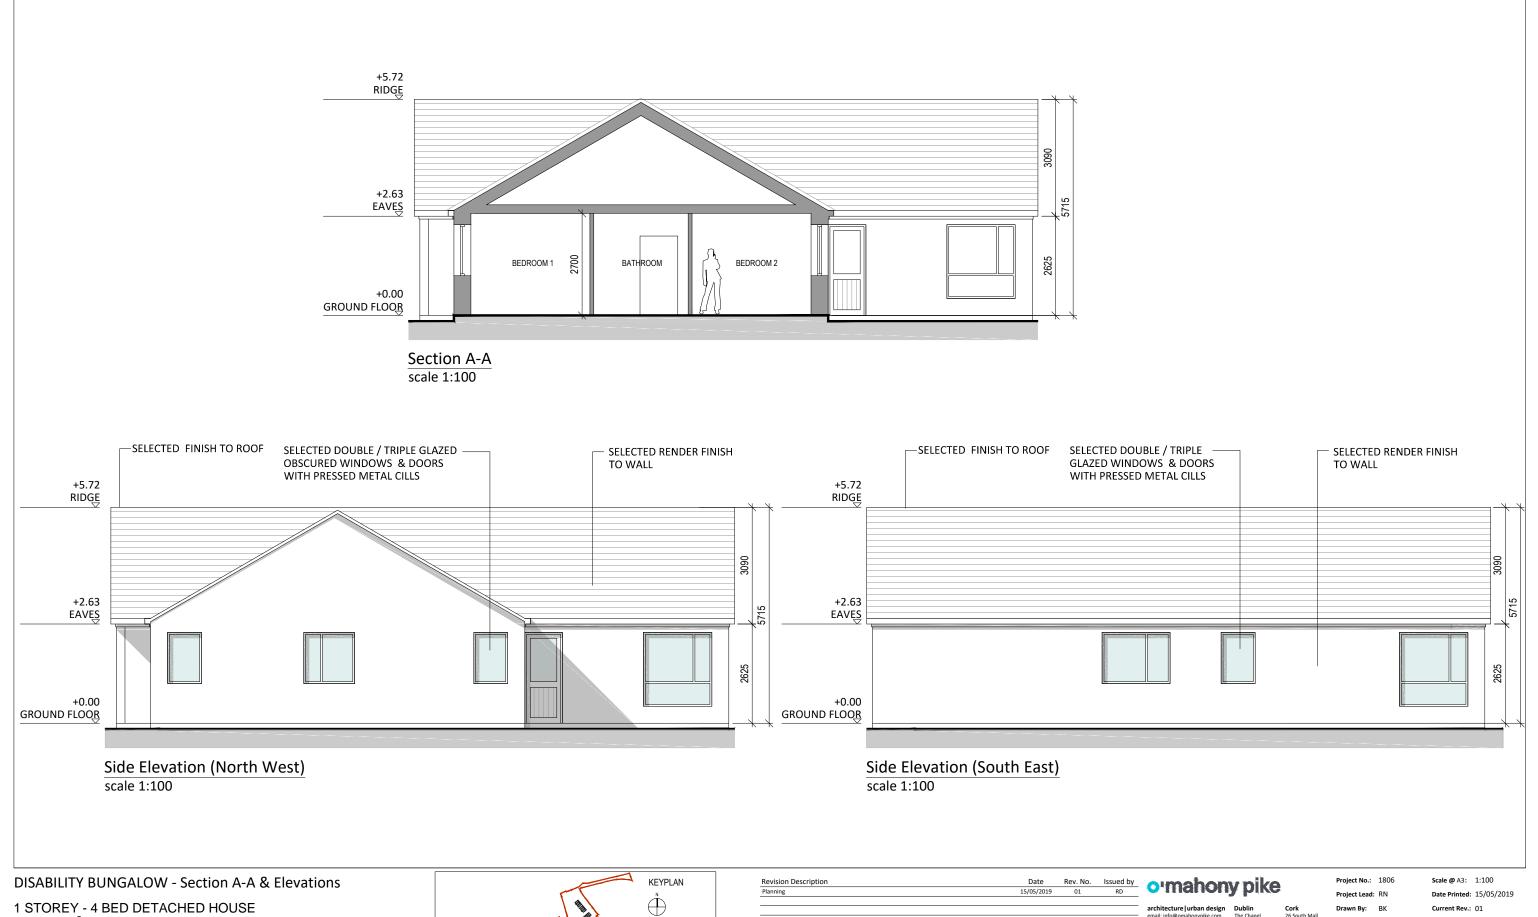

a: 158.5 m<sup>2</sup>

Houses are tagged to show number & type; the house number is in the top section of the tag, e.g. 115 and the house type is in the lower section of the tag, e.g. T1

| Planning                                                                                                                                                   | 15/05/2019 | 01              | RD       |
|------------------------------------------------------------------------------------------------------------------------------------------------------------|------------|-----------------|----------|
|                                                                                                                                                            |            |                 |          |
|                                                                                                                                                            |            |                 |          |
|                                                                                                                                                            |            |                 |          |
|                                                                                                                                                            |            |                 |          |
|                                                                                                                                                            |            |                 |          |
|                                                                                                                                                            |            |                 |          |
|                                                                                                                                                            |            |                 |          |
|                                                                                                                                                            |            |                 |          |
|                                                                                                                                                            |            |                 |          |
| This describes of Olasebase Di                                                                                                                             |            |                 |          |
| Figured dimensions only to be used. This drawing is copyright of O'Mahony Pi<br>approved use in accordance with BS1192(2007) + A2(2016), Table 5; Standarc |            |                 |          |
| f 'Information Approval Check' is empty, this information has been shared at                                                                               |            | rioucis allu De | cuments. |

1806-OMP-DB-ZZ-DR-A-XX-10000

Residential Development Blackrock, Dundalk, Co. Louth Kingsbridge Consultancy Ltd.

g Title: DISABILITY BUNGALOW - Section A-A & Elevations. g No.: 1806-OMP-DB-00-DR-A-XX-20001